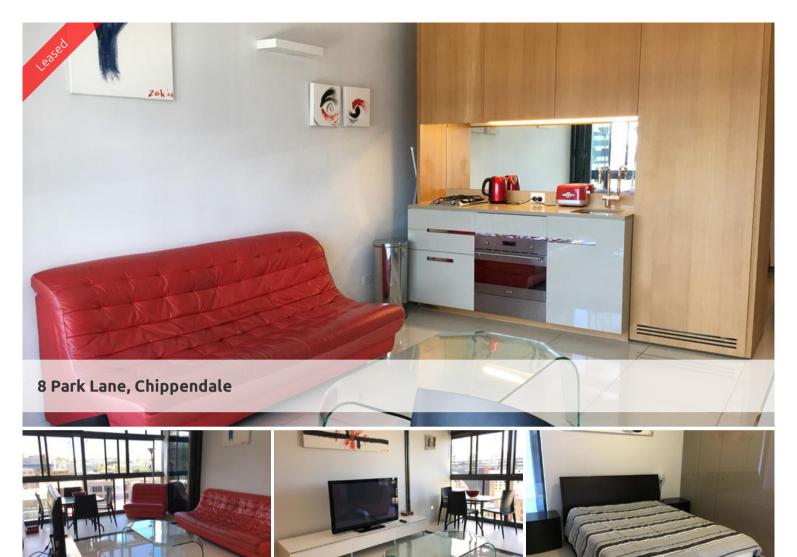

## WELL FURNISHED AND READY TO BE OCCUPIED APARTMENT

- Luxury apartments with stainless steel appliances
- Security building with 24 hour concierge
- Fitness centre with pool, gymnasium & spa
- Bonus of a rooftop BBQ area & spa
- 6 star green rated development
- 5 level shopping centre with Woolworths
- City views from apartment
- Well furnished, ready to move in