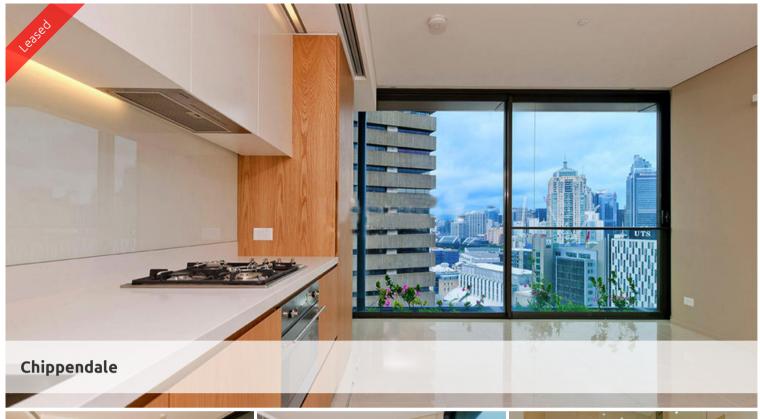

## Please meet at our office 101/5 Carlton Street, Chippendale a few minutes before to register and inspect.

Rich in amenities, this Central Park features:

- Luxury apartments with stainless steel appliances
- Timber flooring living area and carpeted bedroom
- Security building with 24 hour concierge
- Floor to ceiling windows in both living room and bedroom
- Ample amount of storage space
- 5 level shopping centre with Woolworths
- North facing aspect
- Storage cage included
- Fridge and washer/dryer included
- More than 30,000sgm of surrounding park and public space.