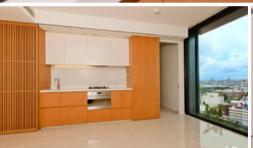

## Please meet at our office 101/5 Carlton Street, Chippendale a few minutes before to register and inspect.

Rich in amenities, this Central Park features:

- Luxury apartments with stainless steel appliances
- Timber flooring living area and carpeted bedroom
- Security building with 24 hour concierge
- Floor to ceiling windows in both living room and bedroom
- Ample amount of storage space
- 5 level shopping centre with Woolworths
- North facing aspect
- Storage cage included
- Fridge and washer/dryer included
- More than 30,000sgm of surrounding park and public space.