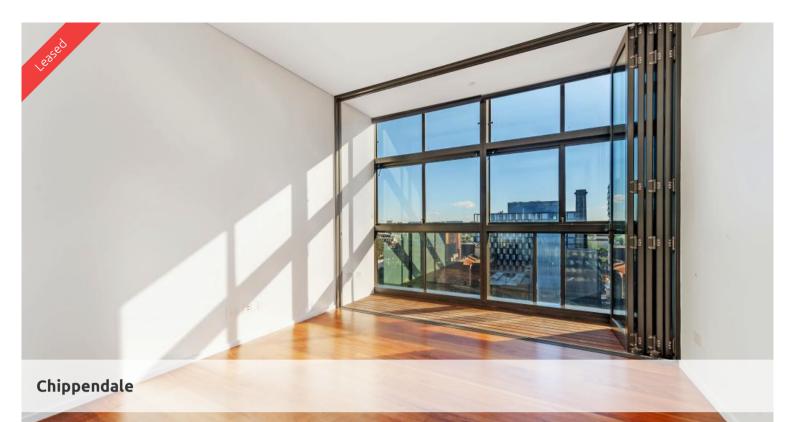

## FUNKY SUITE APARTMENT WITH DISTRICT VIEWS

This funky suite apartment is modern and fresh with an all white kitchen, tan floor boards, bright and sunny with a pleasant outlook.

- \* Modern kitchen with integrated dishwasher and full size fridge.
- \* Open plan living and dining area with large balcony/loggia.
- \* Modern bathroom with rain shower and separate laundry.
- \* Separate bedroom with built-in robes.
- \* Security storage.

Central Park is an exclusive residential development with a mix of funky and popular retail stores, restaurants and cafes. You can live at Central Park and never leave as every thing is at your door. 5 class facilities with state or the art pool, gyms and gardens plus concierge.