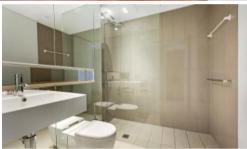

## FUNKY SUITE APARTMENT WITH DISTRICT VIEWS

This funky suite apartment is modern and fresh with an all white kitchen, tan floor boards, bright and sunny with a pleasant outlook.

- \* Modern kitchen with integrated dishwasher and full size fridge.
- \* Open plan living and dining area with large balcony/loggia.
- \* Modern bathroom with rain shower and separate laundry.
- \* Separate bedroom with built-in robes.
- \* Security storage.