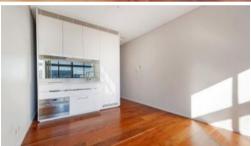

## FUNKY SUITE APARTMENT WITH DISTRICT VIEWS

This funky suite apartment is modern and fresh with an all white kitchen, tan floor boards, bright and sunny with a pleasant outlook.

- \* Modern kitchen with integrated dishwasher and full size fridge.
- \* Open plan living and dining area with large balcony/loggia.
- \* Modern bathroom with rain shower and separate laundry.
- \* Separate bedroom with built-in robes.
- \* Security storage.