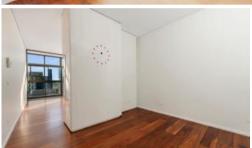

## FUNKY SUITE APARTMENT WITH DISTRICT VIEWS

This funky suite apartment is modern and fresh with an all white kitchen, tan floor boards, bright and sunny with a pleasant outlook.

- \* Modern kitchen with integrated dishwasher and full size fridge.
- \* Open plan living and dining area with large balcony/loggia.
- \* Modern bathroom with rain shower and separate laundry.
- \* Separate bedroom with built-in robes.
- \* Security storage.