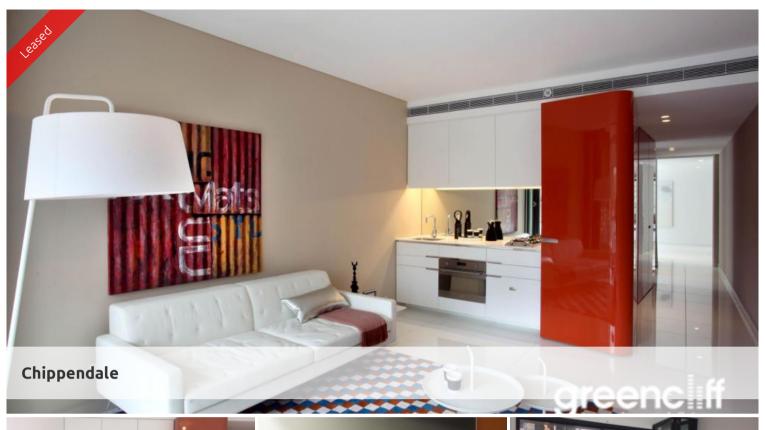

## SPACIOUS SUITE WITH LOGGIA/BALCONY

Well presented suite located on the 7th floor in West Tower. The apartment is funky and modern with a good size bedroom and living area.

- \* Open plan kitchen and living area.
- \* Modern kitchen with gas cooking, integrated dishwasher and full size fridge.
- \* Funky bathroom with rain shower and separate laundry.
- \* Good size living area with built-in robes.