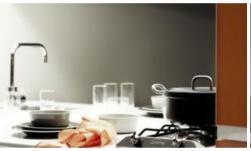

## SPACIOUS SUITE WITH LOGGIA/BALCONY

Well presented suite located on the 7th floor in West Tower. The apartment is funky and modern with a good size bedroom and living area.

- \* Open plan kitchen and living area.
- \* Modern kitchen with gas cooking, integrated dishwasher and full size fridge.
- \* Funky bathroom with rain shower and separate laundry.
- \* Good size living area with built-in robes.