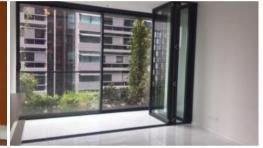

## SPACIOUS SUITE WITH LOGGIA/BALCONY

Well presented suite located on the 7th floor in West Tower. The apartment is funky and modern with a good size bedroom and living area.

- \* Open plan kitchen and living area.
- \* Modern kitchen with gas cooking, integrated dishwasher and full size fridge.
- \* Funky bathroom with rain shower and separate laundry.
- \* Good size living area with built-in robes.