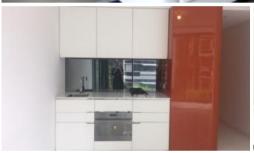

## SPACIOUS SUITE WITH LOGGIA/BALCONY

Well presented suite located on the 7th floor in West Tower. The apartment is funky and modern with a good size bedroom and living area.

- \* Open plan kitchen and living area.
- \* Modern kitchen with gas cooking, integrated dishwasher and full size fridge.
- \* Funky bathroom with rain shower and separate laundry.
- \* Good size living area with built-in robes.