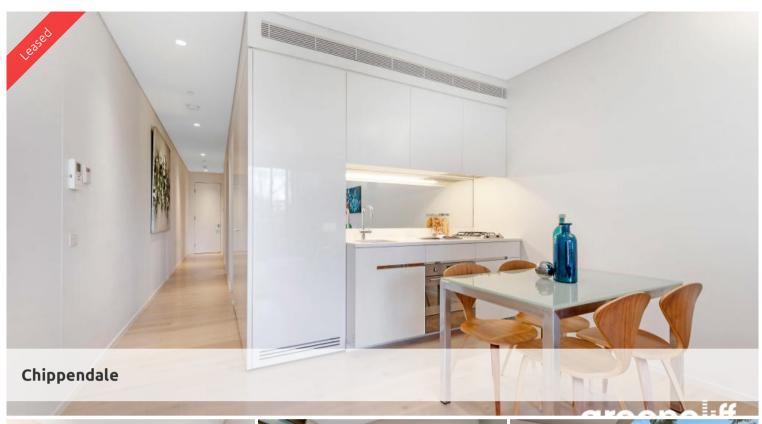

The apartment features

- Private front courtyard
- Brand new kitchen with gas cooking, dishwasher and fridge
- Balcony with park views
- Large double sized bedroom with built ins
- Separate study area
- Ducted air conditioning throughout
- Internal laundry with washing machine and dryer
- High ceilings throughout