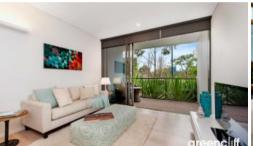

The apartment features

- Private front courtyard
- Brand new kitchen with gas cooking, dishwasher and fridge
- Balcony with park views
- Large double sized bedroom with built ins
- Separate study area
- Ducted air conditioning throughout
- Internal laundry with washing machine and dryer
- High ceilings throughout