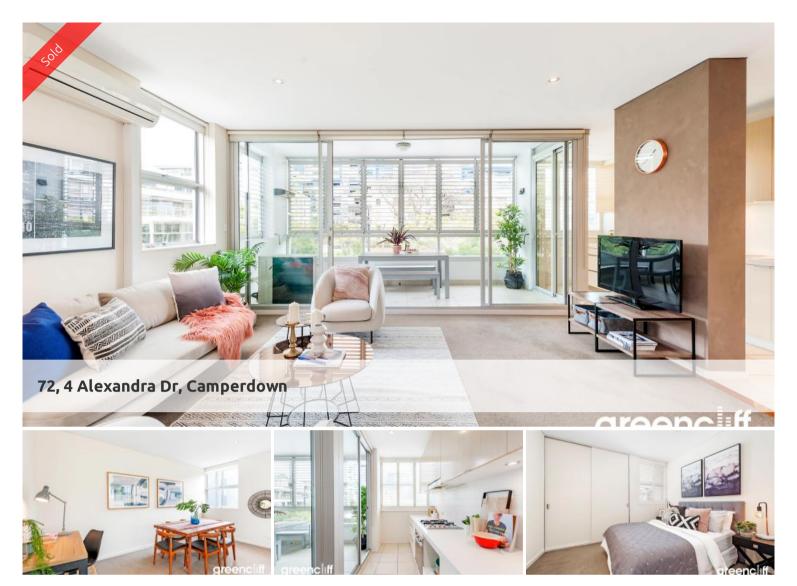

## Huge one bedroom with beautiful outlook

Looking out over the Village Green this beautiful one bedroom property boasts a huge lounge and dining living area flowing seemlessly onto a large private loggia. A beautiful tranquil view out over the village Green taking in the trees and green space create a real feeling of peace.

Modern kitchen with gas cook top, ducting and plenty of storage space.

A fantastic functional design with an abundance of space and light make this property highly desirable .

With coffee shops, gyms, pools and recreational green space on your door step, all the dining and entertaining options of Newtown a short stroll away, the life style you've been looking for awaits.

## Features include:

Air conditioning Large private loggia Internal laundry Dish washer On site security 50m outdoor pool

Price SOLD
Property Type Residential
Property ID 3801
Floor Area 83 m2