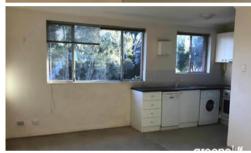

The unit consists of:

- Combined living & dining
- Bedroom with mirrored built in robe
- Neat kitchen with electric cooking
- One secure car space
- Lots of afternoon natural light
- \*\* images used maybe indicatives only\*\*