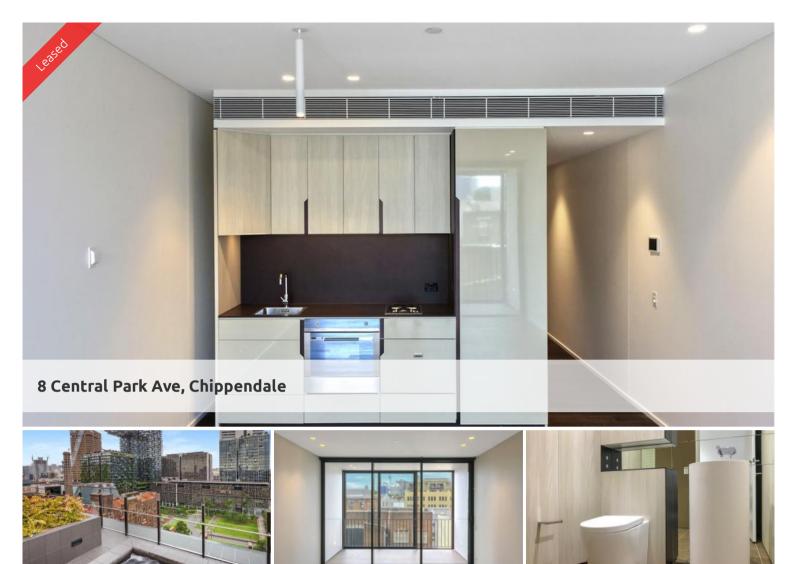

Moments to Central station, buses and surrounding Universities makes living at Central Park the ultimate in downtown living.

The apartments boast intelligent and lifestyle-savvy interiors, features

- Ducted air conditioning
- Smart lighting system
- Open balcony with north facing aspect
- Fridge and washer/dryer included
- European kitchen appliances/stone bench tops
- The latest bathroom fittings and design
- Timber flooring to the living areas/carpeted bedroom
- Security intercom system
- Gas included with rent

Price L5/8 Central Park Ave | \$600 PW 1Bed+Study Nook

Property Rental

Property 3783