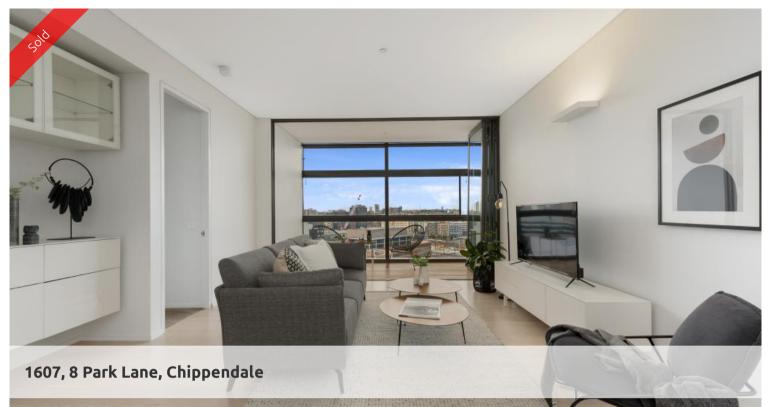

## Best 2 Bed Plus Study in Central Park

City view East facing 2 bed plus study room, 2 bathroom with secure parking in Central Park.

A rare find at Chippendale. A highly sought after apartment with extensive city views on high level

- large study room
- winter garden
- spacious living dining
- ensuite
- air conditioning/heating
- internal laundry with washer and dryer included
- bathtub
- 24/7 concierge and security
- pool, gym, spa, bbq
- walking distance to Spice Alley, Chinatown, USYD, UTS, shops, train and bus station