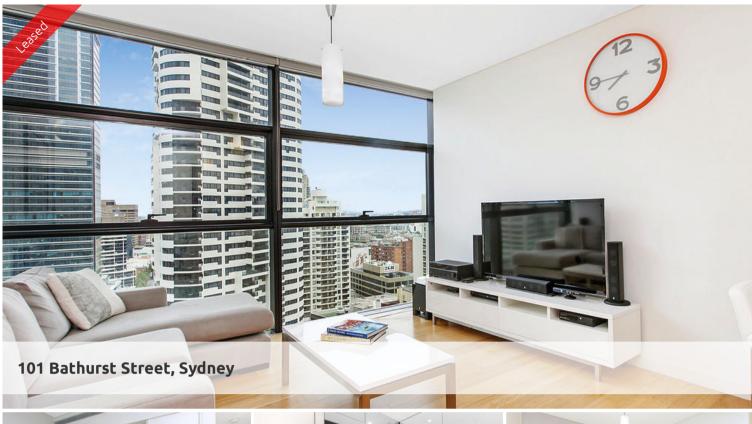

## SPACIOUS 1BED FURNISHED SUITE

Fully furnished suite is available in the sought after Lumiere Residences.

- Spacious combined lounge and dining area
- City views and great natural lighting
- Modern kitchen facilities with dishwasher and integrated refrigerator and microwave
- Chic bathroom
- Floor to ceiling glass windows
- Internal laundry with washing machine and dryer
- 24 hour concierge/security

Enjoy the unlimited access to Club Lumiere facilities, which includes a 50 metre swimming pool, spa, steam room and sauna, full gymnasium, meeting rooms and 2 cinemas.

\*Photographs used may be indicative.