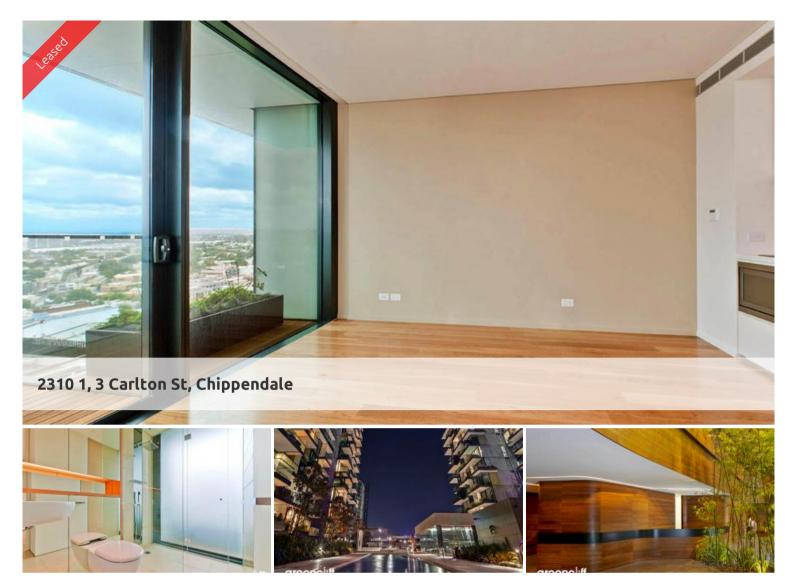

## BRIGHT FURNISHED STUDIO APARTMENT IN CENTRAL PARK

## Please meet at our office 101/5 Carlton Street, Chippendale a few minutes before to register and inspect.

One Central Park is inner city living at its best!

Enjoy the convenience of shopping, entertainment, dining and transport right at your doorstep. Built around a beautiful park and draped in a living vertical garden, One Central Park is the perfect combination of luxury meeting nature.

Rich in amenities, this Central Park features:

- Luxury apartments with stainless steel appliances
- Tiled flooring
- Security building with 24 hour concierge
- Fitness centre with pool, gymnasium & spa
- 6 star green rated development
- 5 level shopping centre with Woolworths
- District views from apartment/ small open balcony
- Electricity, Gas and water bills inclusive
- Fridge and washer/dryer included
- More than 30,000sqm of surrounding park and public space.