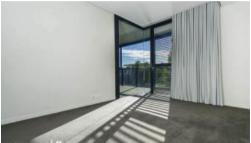

#### Apartment features: -

- Spacious living area boasting tranquil leafy outlook
- Ultra modern open plan kitchen with gas cook top and dishwasher
- Private loggia with timber decking, ideal for alfresco entertaining
- Large bedroom with built-in wardrobe, light and airy throughout
- Modern bathroom
- Undercover security carspace plus storage
- Fridge, washer machine and dryer