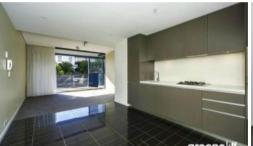

#### Apartment features: -

- Spacious living area boasting tranquil leafy outlook
- Ultra modern open plan kitchen with gas cook top and dishwasher
- Private loggia with timber decking, ideal for alfresco entertaining
- Large bedroom with built-in wardrobe, light and airy throughout
- Modern bathroom
- Undercover security carspace plus storage
- Fridge, washer machine and dryer