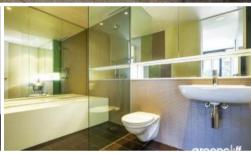

#### Apartment features: -

- Spacious living area boasting tranquil leafy outlook
- Ultra modern open plan kitchen with gas cook top and dishwasher
- Private loggia with timber decking, ideal for alfresco entertaining
- Large bedroom with built-in wardrobe, light and airy throughout
- Modern bathroom
- Undercover security carspace plus storage
- Fridge, washer machine and dryer