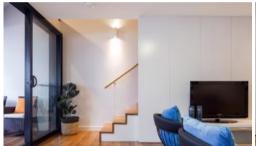

## LUXURY SPLIT LEVEL APARTMENT

Spacious and modern Soho style split-level apartment filled with natural light. This Gantry warehouse apartment is much sort after and won't last.

It features;

A unique two-level design with spacious open plan living area, sleek galley kitchen equipped with stainless steel gas appliances and dishwasher

Ducted air conditioning throughout

Upstairs bedroom with skylights and built-in wardrobes

Free standing shower with sleek modern fittings

Study nook upstairs

Internal laundry with dryer

 $\label{thm:condition} \textbf{Enclosed private balcony with storage, secure parking space with added storage cage}$ 