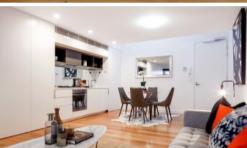

## LUXURY SPLIT LEVEL APARTMENT

Spacious and modern Soho style split-level apartment filled with natural light. This Gantry warehouse apartment is much sort after and won't last.

It features;

A unique two-level design with spacious open plan living area, sleek galley kitchen equipped with stainless steel gas appliances and dishwasher