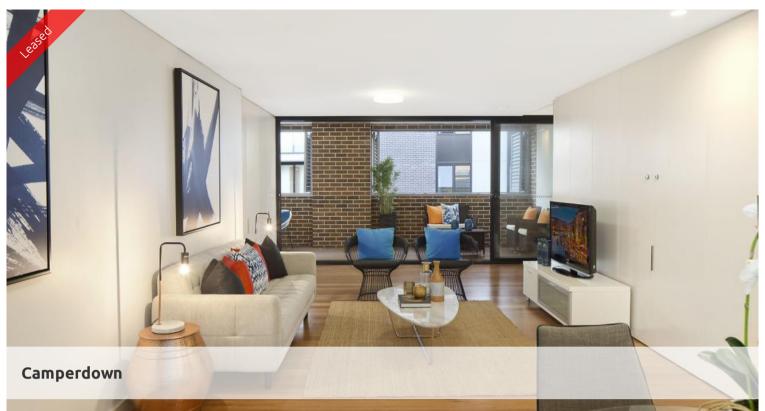

## LUXURY SPLIT LEVEL APARTMENT

Spacious and modern Soho style split-level apartment filled with natural light. This Gantry warehouse apartment is much sort after and won't last.

It features;

A unique two-level design with spacious open plan living area, sleek galley kitchen equipped with stainless steel gas appliances and dishwasher

Ducted air conditioning throughout

Upstairs bedroom with skylights and built-in wardrobes

Free standing shower with sleek modern fittings

Study nook upstairs

Internal laundry with dryer

 $\label{thm:condition} \textbf{Enclosed private balcony with storage, secure parking space with added storage cage}$ 

Pets considered on application.

Residents access to the Gantry's outdoor pool and landscaped garden

Situated in the heart of Camperdown, this superb home is ideally located in a cityedge position within a stroll to universities, major transport connections, Newtown cafes and the nearby Camperdown parks and walk ways.