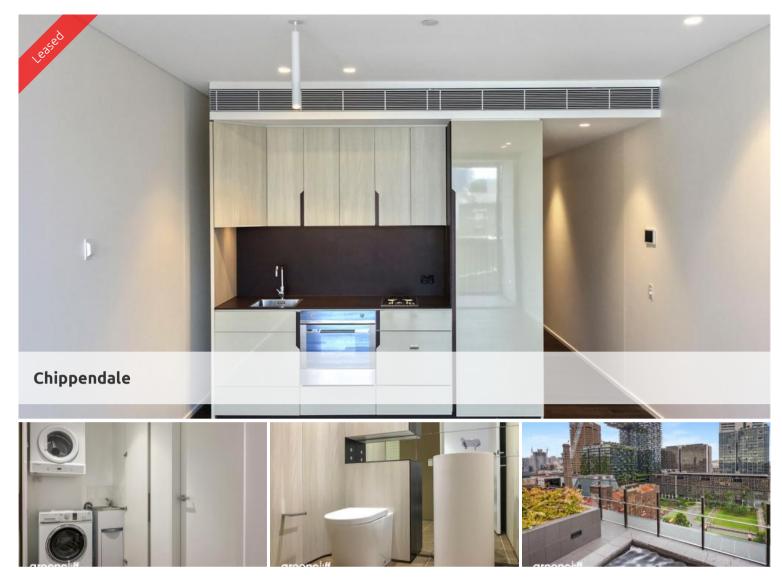

# WELL KEPT ONE BEDROOM APARTMENT

Moments to Central station, buses and surrounding Universities makes living at Central Park the ultimate in downtown living.

The apartments boast intelligent and lifestyle-savvy interiors, features

- Ducted air conditioning
- Smart lighting system
- Open balcony for indoor/outdoor living
- Fridge and washer/dryer included
- European kitchen appliances/stone bench tops
- The latest bathroom fittings and design
- Tiled flooring to the living areas/carpeted bedroom
- Security intercom system
- Gas included with rent