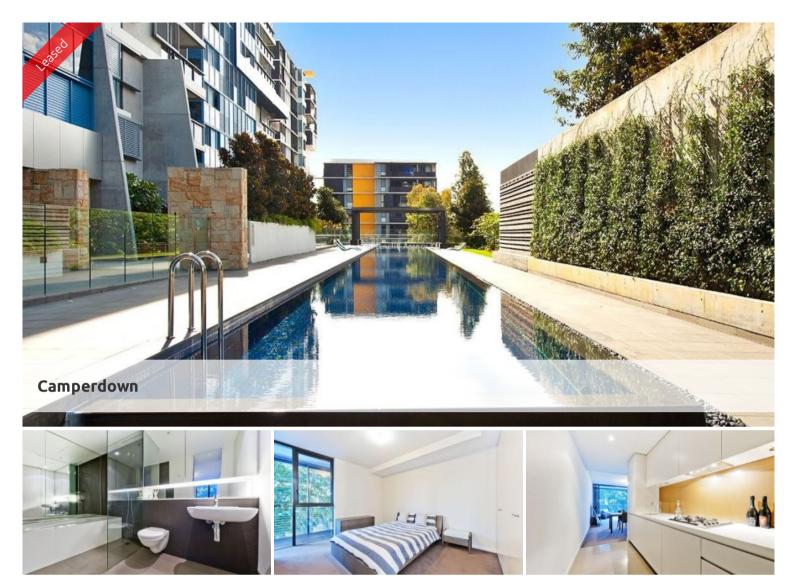

## ONE BEDROOM AVAILABLE IN TRIO

OPEN INSPECTION CANCELLED - APPROVED APPLICATION

Occupying an elevated site on the corner of Booth Street and Pyrmont Bridge Road, Camperdown, Trio is a bold and brilliant addition to the landscape.

Trio combines the cosmopolitan culture and accessibility of the Inner West with all the benefits of living spaces designed for the most modern of lifestyles. Sculptural gardens infiltrate the foyer, meshing the building with its environment. Inside the story is equally modern, loggias which enhance and add flexibility to the open plan.

- Spacious living area boasting tranquil leafy outlook
- Ultra modern open plan kitchen with gas cook top and dishwasher
- Private loggia with timber decking, ideal for alfresco entertaining
- Large bedroom with built-in wardrobe, light and airy throughout
- Dedicated study space, ideal for home office, internal laundry
- Dual access bathroom with separate bath and shower
- Undercover security carspace
- Ducted air conditioning

Enjoy unlimited access to your choice of a 50 metre outdoor or 25m indoor pool and two gymnasiums. The complex also has 24 hour security, a Japanese restaurant, cafes & convenience store.

🔚 1 🔊 1 🖨 1

| Ргісе            | L3 1 Sterling Circuit |
|------------------|-----------------------|
|                  | DEPOSIT TAKEN         |
| Property<br>Type | Rental                |
| Property<br>ID   | 3628                  |