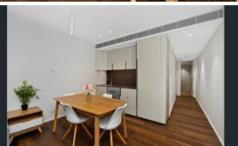

## MASSIVE NORTH FACING 1 BEDROOM SUITE

Massive one bedroom suite for sale, perfect for any owner occupiers or investors. Apartment 907 is located on the 9th floor of near new Connor building.

This one bedroom plus study nook apartment is 58sqm in size complete with quality finishes throughout. Facing North with an abundance of sunlight, this apartment has ducted air-conditioning and has walnut colored timber flooring throughout. The kitchen cabinetry has a built-in refrigerator, microwave and dishwasher.

Other features of this suite include:

- combined washing machine and dryer
- built-in wardrobes in bedroom
- roller blinds
- study nook
- basement storage
- security alarm

The Connor building is pet friendly and has concierge services. Residents of building also enjoy access to cardio room, lounge area and a rooftop garden with beautiful views of Chippendale Green Park.