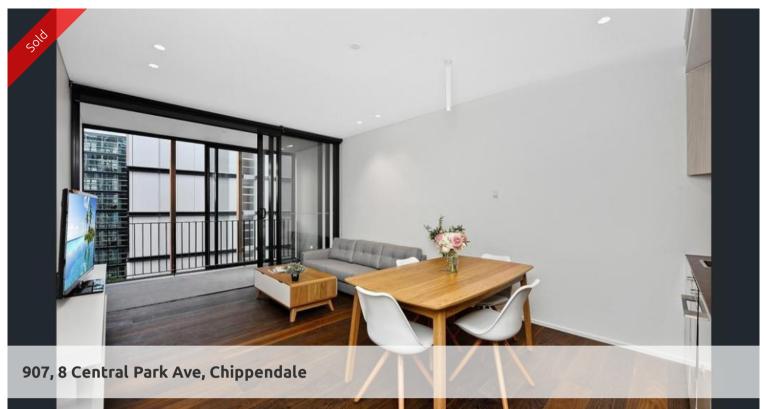

## MASSIVE NORTH FACING 1 BEDROOM SUITE

Massive one bedroom suite for sale, perfect for any owner occupiers or investors. Apartment 907 is located on the 9th floor of near new Connor building.

This one bedroom plus study nook apartment is 58sqm in size complete with quality finishes throughout. Facing North with an abundance of sunlight, this apartment has ducted air-conditioning and has walnut colored timber flooring throughout. The kitchen cabinetry has a built-in refrigerator, microwave and dishwasher.

Other features of this suite include:

- combined washing machine and dryer
- built-in wardrobes in bedroom
- roller blinds
- study nook
- basement storage
- security alarm

The Connor building is pet friendly and has concierge services. Residents of building also enjoy access to cardio room, lounge area and a rooftop garden with beautiful views of Chippendale Green Park.