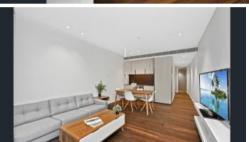

## MASSIVE NORTH FACING 1 BEDROOM SUITE

Massive one bedroom suite for sale, perfect for any owner occupiers or investors. Apartment 907 is located on the 9th floor of near new Connor building.

This one bedroom plus study nook apartment is 58sqm in size complete with quality finishes throughout. Facing North with an abundance of sunlight, this apartment has ducted air-conditioning and has walnut colored timber flooring throughout. The kitchen cabinetry has a built-in refrigerator, microwave and dishwasher.

Other features of this suite include:

- combined washing machine and dryer
- built-in wardrobes in bedroom
- roller blinds
- study nook
- basement storage
- security alarm

The Connor building is pet friendly and has concierge services. Residents of building also enjoy access to cardio room, lounge area and a rooftop garden with beautiful views of Chippendale Green Park.