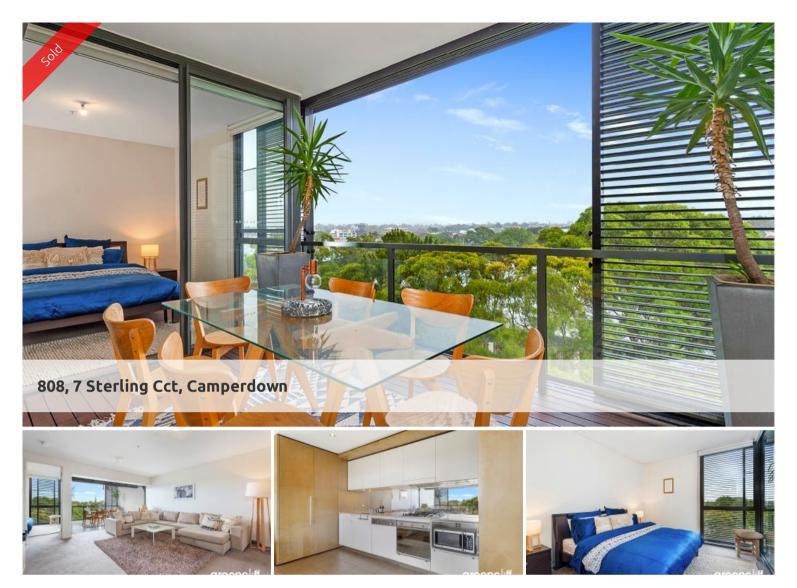

## BEAUTIFUL OUTLOOK - PRIVATE & SPACIOUS APARTMENT

This is your chance to own a gorgeous one bedroom executive retreat style apartment offering a sophisticated living space with a massive unique loggia, which combines the indoor/ outdoor living areas that is perfect for entertaining. Step out and relax on your beautifully designed and extremely convenient loggia and watch a magnificent sunset or enjoy entertaining with friends.

Beautifully finished interiors with lovely district views out over the trees. Carpet flooring throughout and timber deck on loggia. Modern amenities including top of the line Smeg appliances (gas cook top, electric oven and dishwasher), built in robes in the bedroom. Internal laundry with dryer, dual access bathroom/ensuite with shower & separate bathtub.

This apartment is located in a secure building with 24 hour security. Bus services at door running to Glebe, Annandale, Broadway and the City only minutes away.

Features include:

- Large private loggia
- Internal laundry
- Dishwasher
- On site security
- 50m outdoor pool
- 25m indoor pool
- 2 gymnasiums