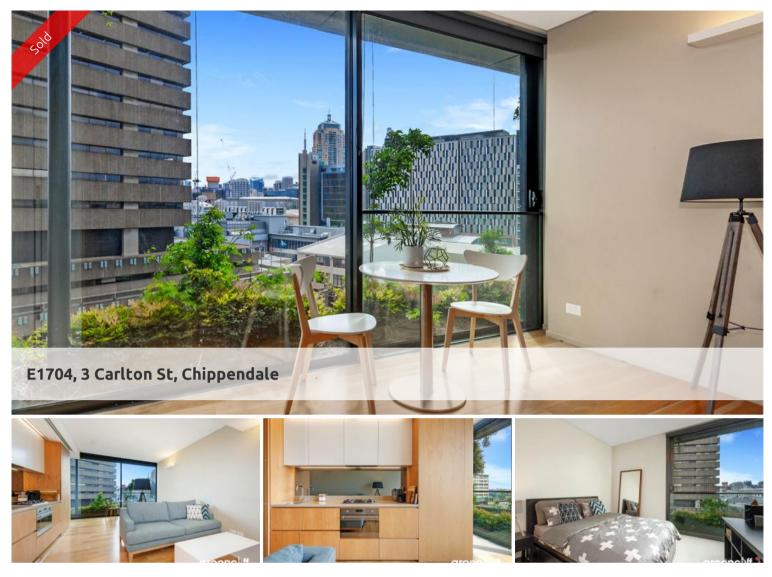

## NORTH FACING ONE BEDROOM WITH FLOOR TO CEILING WINDOWS

This North facing one bedroom apartment is a rare find in this world's best awarded residential tower.

Enjoy the convenience of shopping, entertainment, dining and transport right at your doorstep. Built around a beautiful park, One Central Park is the perfect combination of luxury meeting nature.

Rich in amenities, this development features:

- Luxury kitchen with stainless steel appliances
- Security building with 24-hour concierge
- Fitness centre with pool, gymnasium and spa
- 6 star green rated development
- 5 level shopping centre with Woolworths for all your daily shopping needs