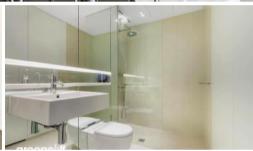

- Ducted air conditioning
- Loggia for indoor/outdoor living
- Fridge and washer/dryer included
- European kitchen appliances/stone bench tops
- The latest bathroom fittings and design
- Timber flooring to the living areas/bedroom
- East facing aspect
- Security intercom system