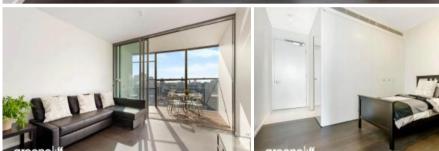

Large one bedroom suite in The Mark

- Ducted air conditioning
- Loggia for indoor/outdoor living
- Fridge and washer/dryer included
- European kitchen appliances/stone bench tops
- The latest bathroom fittings and design
- Timber flooring to the living areas/bedroom
- East facing aspect
- Security intercom system