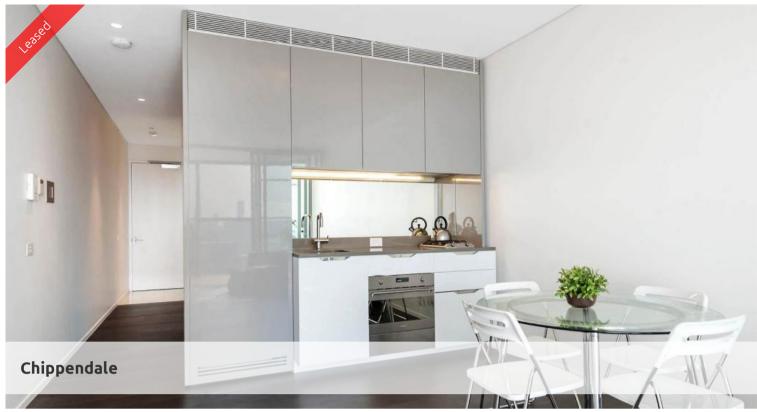

Large one bedroom suite in The Mark

- Ducted air conditioning
- Loggia for indoor/outdoor living
- Fridge and washer/dryer included
- European kitchen appliances/stone bench tops
- The latest bathroom fittings and design
- Timber flooring to the living areas/bedroom
- East facing aspect
- Security intercom system