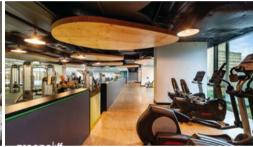

Rich in amenities, this Central Park features:

- Electricity, Gas and water bills inclusive
- Carpet flooring
- Security building with 24 hour concierge
- Fitness centre with pool, gymnasium & spa
- 6 star green rated development
- 5 level shopping centre with Woolworths
- Pool and garden views from apartment
- Fridge and washer/dryer included
- More than 30,000sqm of surrounding park and public space.