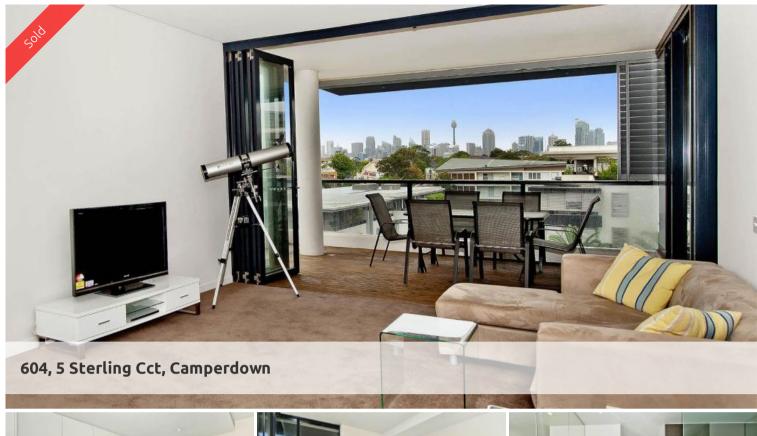

## LIGHT & BRIGHT APARTMENT WITH CITY VIEWS

Situated on the North-East corner of Trio with views to the city, this beautiful one bedroom apartment is a must to inspect.

Sought after aspect and location combine in this large light and bright one bedroom apartment.

Enjoy all the resort style living City Quarter has to offer along with the convenience of access to all the entertainment and dining options of Newtown and the Inner West.

With an opportunity for a healthy rental return and all the features to make it a fantastic home, this property really will suit the astute investor or anyone looking for a beautiful home.

Features include:

- Air conditioning
- 50m outdoor pool
- 25m indoor pool
- 2 gymnasiums
- convenience store/ cafe on site
- 24 hour security

Outgoings per quarter (Approx.):

- Strata Fees \$\$1,200
- Council Rates \$170
- Water Rates \$150