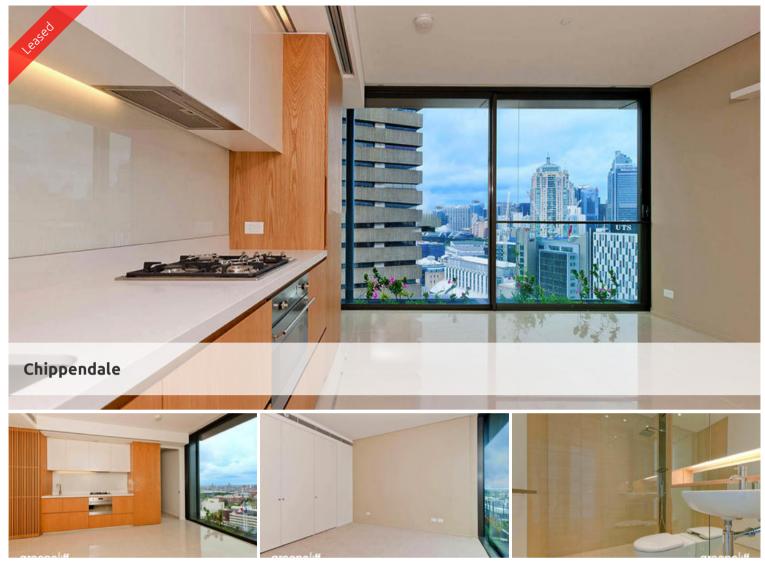

## One bedroom apartment in One Central Park

## Please meet at our office 101/5 Carlton Street, Chippendale a few minutes before to register and inspect.

One Central Park is inner city living at its best!

Enjoy the convenience of shopping, entertainment, dining and transport right at your doorstep. Built around a beautiful park and draped in a living vertical garden, One Central Park is the perfect combination of luxury meeting nature.

Rich in amenities, this Central Park features:

- Luxury apartments with stainless steel appliances
- Timber flooring to living area and carpeted flooring to bedroom
- Security building with 24 hour concierge
- Fitness centre with pool, gymnasium & spa
- 6 star green rated development
- 5 level shopping centre with Woolworths
- Fridge and washer/dryer included
- More than 30,000sqm of surrounding park and public space.