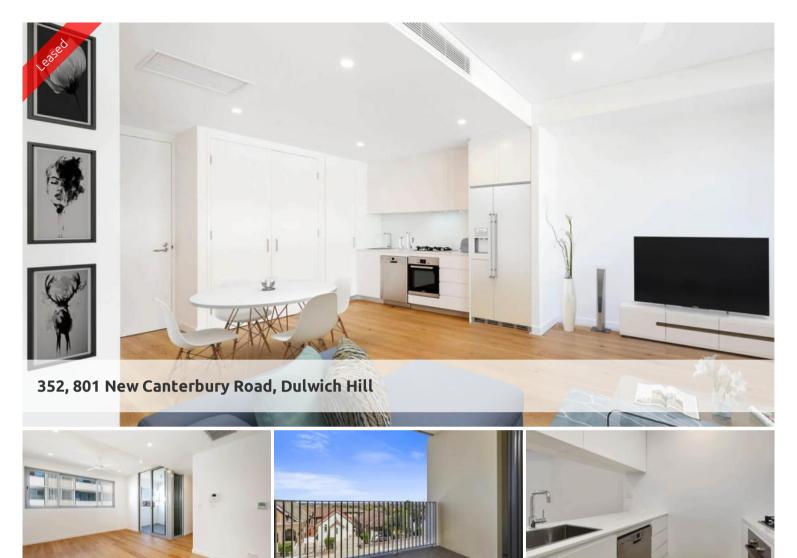

## Fabulous, Brand New one bedroom at Dulwich Green

Live the life you deserve with the one of the best new developments in the Inner West.

Features of this apartment include:

- Spacious combined lounge and dining area leading to outdoor balcony
- Designer kitchen with stainless steel appliances and gas cooking
- Double sized bedrooms
- Ducted air conditioning including ceiling fans to bedrooms
- Timber floors throughout
- Highest quality finishes
- Internal laundry with dryer
- Basement storage
- Located at the back of the block away from New Canterbury Road for peace and quiet

The development includes a communal garden area.

All within short walking distance to Hurlstone Park Rail (8 minutes), Dulwich Grove light rail, local cafes and schools makes this the perfect address to call home.