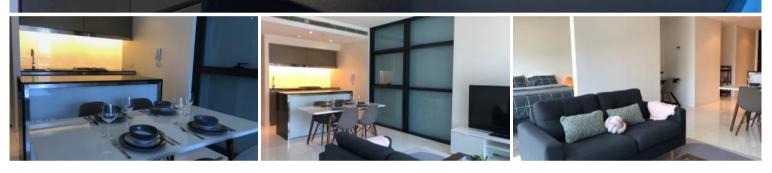

## Fully furnished one bedroom North Facing

Located in the heart of Sydney's iconic Town Hall precinct, Lumiere at Regent Place is a residential village in the sky.

The apartment features

- Stone flooring throughout
- Fully Furnished
- Roughly 55sqm with built in robe
- Modern kitchen & bathroom facilities
- Internal laundry
- Ducted air conditioning
- Secure parking space
- Full access to Club Lumiere and building facilities