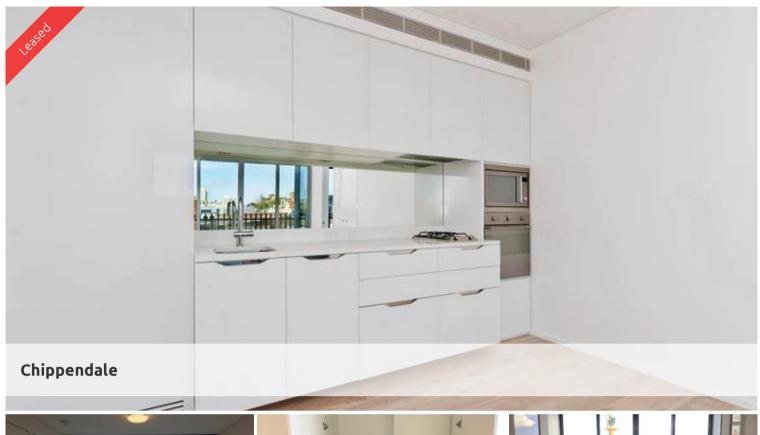

- Ducted air conditioning
- Open balcony for indoor/outdoor living with South aspect views
- Fridge and washer/dryer included
- European kitchen appliances/stone bench tops

The above information provided has been furnished to us by the vendor/s. We have not verified whether or not that information is accurate and do not have any belief in one way or the other in its accuracy. We do not accept any responsibility to any person for its accuracy and do no more than pass it on. All interested parties should make and rely upon their own inquiries in order to determine whether or not this information is in fact accurate.