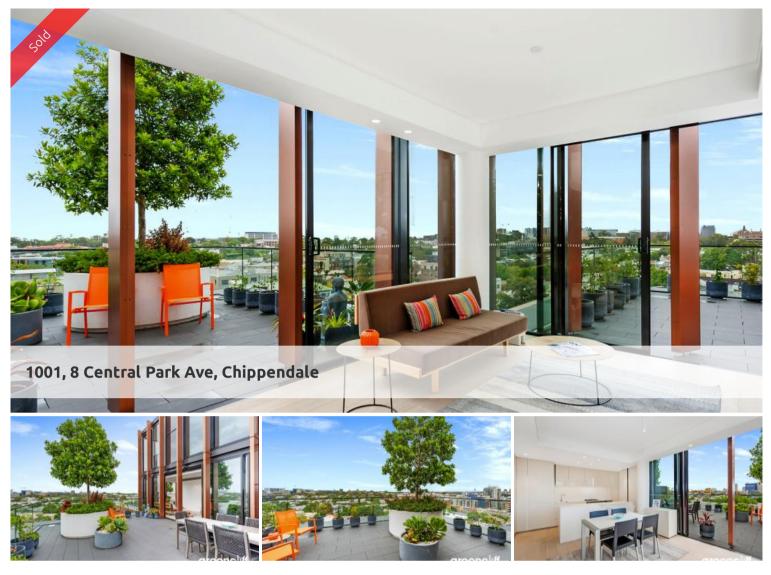

## CONNOR LUXURIOUS SUB PENTHOUSE IN CORNER POSITION

New condition perfectly positioned on level 10 of the 12 level Connor building designed by William Smart, completed in February 2017. This stunning South West facing 2 bedroom apartment boasts a unique floorplan in the building with spacious open plan living area, 2 large external patios, good sized bedrooms and expansive district views from each room of the apartment.

Located in the prestigious Central Park development, you will relish being in the midst of Sydney's premier world class dining, retail and entertainment hub. From here, every corner of the city is easily accessible and within walking distance. The CBD, Darling Harbour, Chinatown, Universities and colleges are just moments away.

- Flooded with natural sunlight throughout
- An impeccable combination of substance and style
- Communal roof terrace with jacuzzi and barbecue
- Expansive entertaining, distinct lounge/ dining areas
- Well-proportioned bedrooms, deluxe stainless gas kitchen
- Communal residents lounge
- Ducted air conditioning
- Cardio gym
- 2 car spaces
- Concierge services