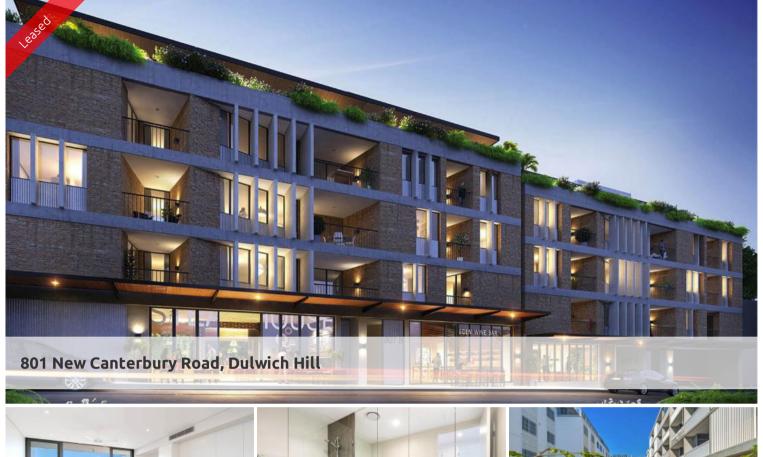

## One Bedroom Apartment Available in Dulwich Green

Live the life you deserve with the one of the best developments in the Inner West.

Features of this apartment include:

- Spacious combined lounge and dining area
- Designer kitchen with stainless steel appliances and gas cooking
- Double sized bedroom
- Ducted air conditioning including ceiling fans to bedrooms
- Timber floors throughout
- Highest quality finishes
- Internal laundry with dryer
- Basement storage