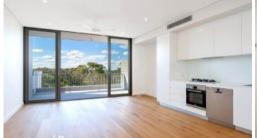

## One Bedroom Apartment Available in Dulwich Green

Live the life you deserve with the one of the best developments in the Inner West.

Features of this apartment include:

- Spacious combined lounge and dining area
- Designer kitchen with stainless steel appliances and gas cooking
- Double sized bedroom
- Ducted air conditioning including ceiling fans to bedrooms
- Timber floors throughout
- Highest quality finishes
- Internal laundry with dryer
- Basement storage