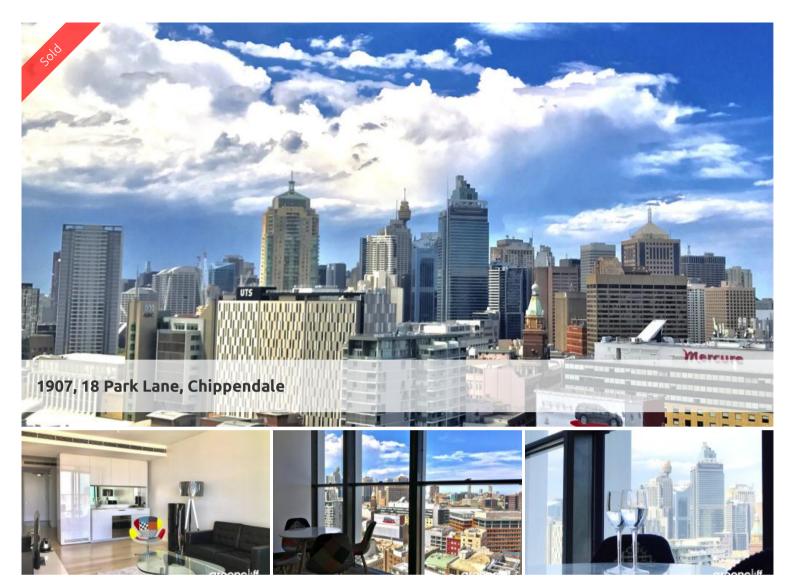

## **ENJOY AMAZING CITY VIEWS**

This apartment in the Mark building at Central Park, Chippendale is a smart one bedroom suite on the 19th floor with pleasant city views that you can enjoy from your enclosed balcony.

The Mark at Central Park is a high-rise glass tower featuring intelligent and modern design apartments for flexible living. Built around the beautiful Chippendale Green Park it is the perfect combination of luxury meeting nature. The building offers its residents many facilities to unwind including but not limited to:

- Spa
- Swimming pool
- Barbecue area
- Gym

Conveniently located with Sydney Business District, Central Train Station, Haymarket and Sydney's education precincts right at your doorstep. You can enjoy all the entertainment, shopping and dining options that Chippendale has to offer.

This apartment features:

- an enclosed balcony/ winter garden with timber flooring
- ducted air-conditioning
- splendid city views
- security intercom access and
- 24 hour concierge

This property is a must to inspect. To arrange a viewing, get in touch with Danny Yeung of Greencliff Realty on 0451 836 388