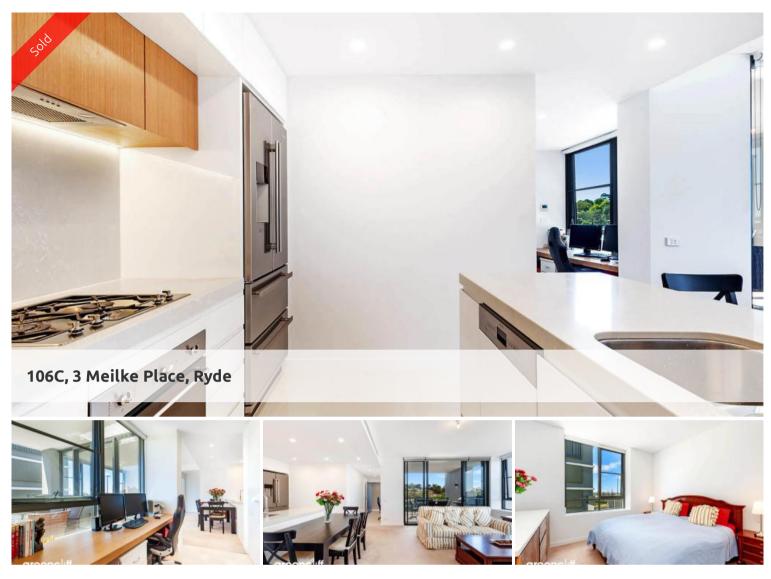

## QUIET NORTH EAST ASPECT 2 BEDROOM APARTMENT

Spoil yourself with this corner positioned 2 bedroom, 1 bathroom, 1 car space + storage apartment.

Located in the recently completed Canopy Central building with the Putney Hill estate, this well appointed apartment is a must to inspect.

You will love the:

- Large combined lounge and dining area leading to North facing balcony
- Natural light from 3 aspects North, East & South
- Double sized bedrooms, both featuring built in wardrobes
- Large study area with natural light
- Double sized pantry and SMEG kitchen appliances
- Sparkling bathroom
- No common walls
- 2.7 meter high ceilings
- Ducted air conditioning throughout
- Floor to ceiling basement storage