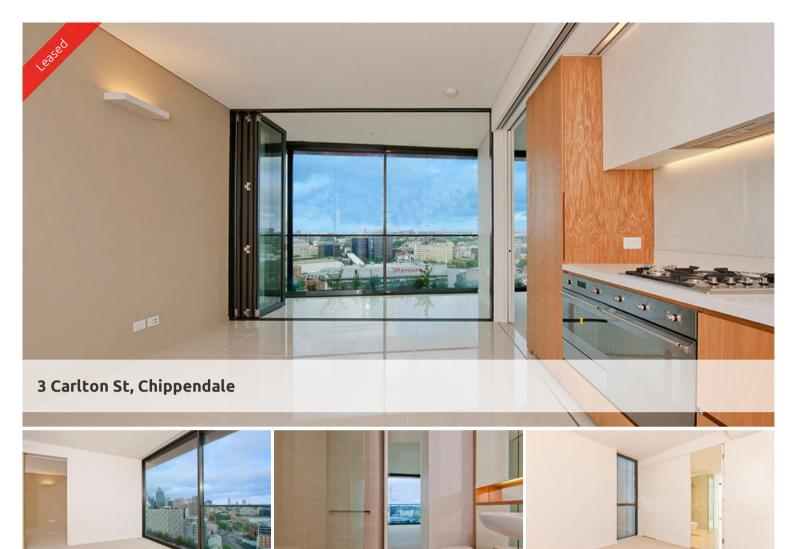

## Please meet at our office 5 Carlton Street, Chippendale a few minutes before to register and inspect.

One Central Park is inner city living at its best!

Enjoy the convenience of shopping, entertainment, dining and transport right at your doorstep. Built around a beautiful park and draped in a living vertical garden, One Central Park is the perfect combination of luxury meeting nature.

Rich in amenities, this Central Park features:

- Luxury apartments with stainless steel appliances
- Timber flooring
- Security building with 24 hour concierge
- Fitness centre with pool, gymnasium & spa
- 6 star green rated development
- 5 level shopping centre with Woolworths
- City views from apartment
- One car space included
- Fridge and washer/dryer included
- More than 30,000sqm of surrounding park and public space.