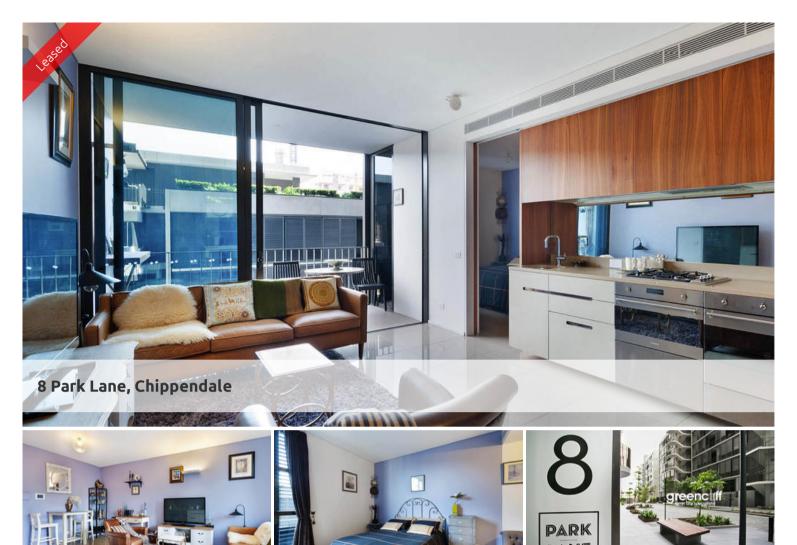

## STYLISH UNFURNISHED ONE BEDROOM APARTMENT

Rich in amenities, this Central Park development features:

- Unfurnished one bedroom apartment with open balcony
- Luxury apartment with stainless steel appliances
- Security building with 24 hour concierge
- Fitness centre with pool, gymnasium & spa
- Bonus of a rooftop BBQ area & spa
- 6 star green rated development
- 5 level shopping centre with Woolworths