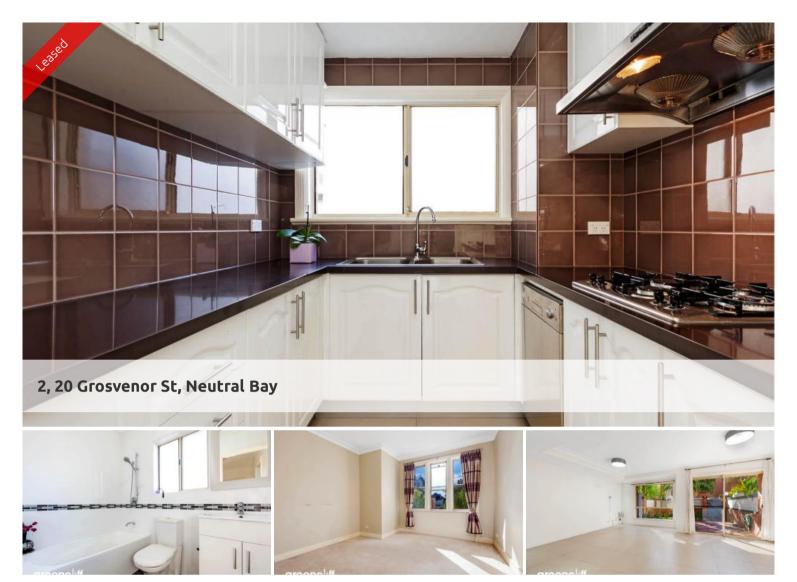

## Delightful Townhouse in the heart of Neutral Bay

Nestle in a boutique security block of just four townhouses, this semi style townhome is located just moments to Neutral Bay village shopping.

The townhouse features:-

- 3 spacious bedrooms
- 2.5 bathrooms
- Spacious kitchen with granite bench tops, and plenty of storage
- Combined living and dining which opens up to your own private courtyard
- Private, sundrench courtyard
- Low maintenance manicured gardens
- Premier lifestyle location, quiet, yet walk to restaurants
- Minimum 12 months lease only
- Pets not permitted