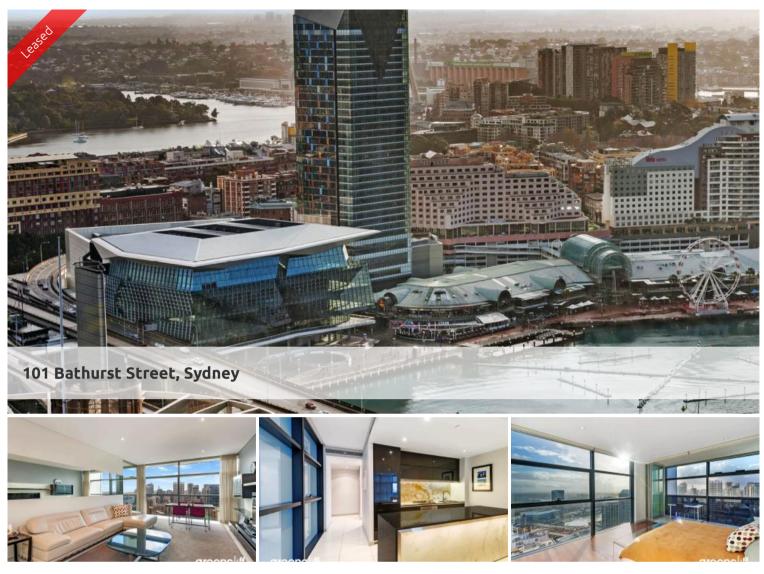

## Furnished Residence overlooking Darling Harbour

Extraordinary Lumiere Residences, Sydney's mid-town becomes a vibrant living quarter through creation of Regent Place, Australia's first vertical village. The 56- level residential tower with 456 light-filled homes is an extraordinary reinvention of high-rise living.

This apartment features:-

- Spacious combined lounge and dining area, enjoy views over Darling Harbour and Wolloomolloo..

- Open plan kitchen with European gas cooking, Stone benchtop and drawer dishwasher

- 3 double sized bedrooms, with built-in wardrobes, main featuring ensuite with bath tub.

- Floor to ceiling windows
- Internal laundry with dryer
- Generous storage area
- Secure parking space

The Lumiere Residences features 2 levels of private residential facilities including a 50 metre swimming pool spanning indoor to outdoor, a comprehensive first class gym, yoga/games room, 2 cinemas, meeting area and 24 hour concierge/security.