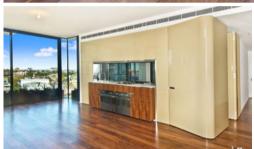

Rich in amenities, this Central Park development features:

- Near new luxury apartments with stainless steel appliances
- Timber flooring
- Security building with 24 hour concierge
- Fitness centre with pool, gymnasium & spa
- 6 star green rated development
- 5 level shopping centre with Woolworths
- District views from apartment
- Electricity, Gas and water bills inclusive
- Fridge and washer/dryer included
- More than 30,000sqm of surrounding park and public space.