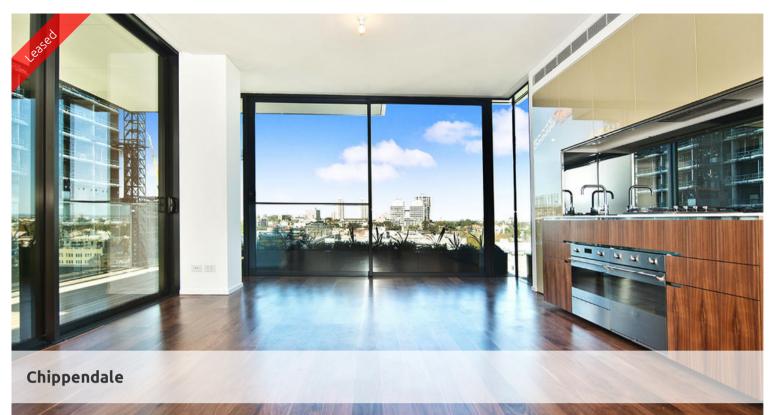

Rich in amenities, this Central Park development features:

- Near new luxury apartments with stainless steel appliances
- Timber flooring
- Security building with 24 hour concierge
- Fitness centre with pool, gymnasium & spa
- 6 star green rated development
- 5 level shopping centre with Woolworths
- District views from apartment
- Electricity, Gas and water bills inclusive
- Fridge and washer/dryer included
- More than 30,000sqm of surrounding park and public space.