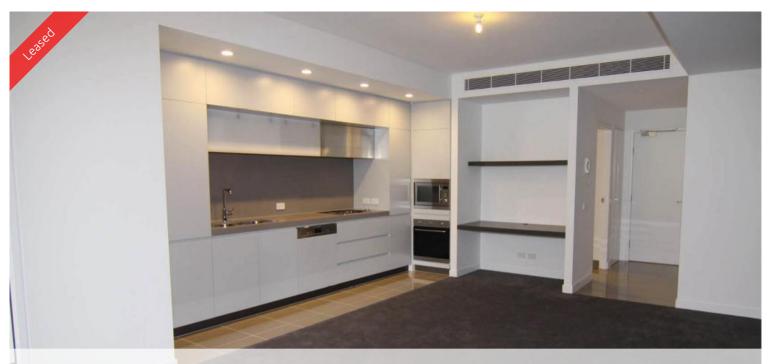

Within the walls of Canopy are thoughtfully designed interiors with fresh, clean colour palettes supporting contemporary style living with natural lighting and open floor plans.

Featuring state-of the-art appliances and fixtures, this modern apartment allows you to live in a state of luxury.

- Reversed cycle air-conditioning
- Security Intercom system
- Stainless steel appliances/stone benchtops
- Generous built-in wardrobes
- Modern bathroom fittings/fixtures
- Secured parking/bonus of additional basement storage