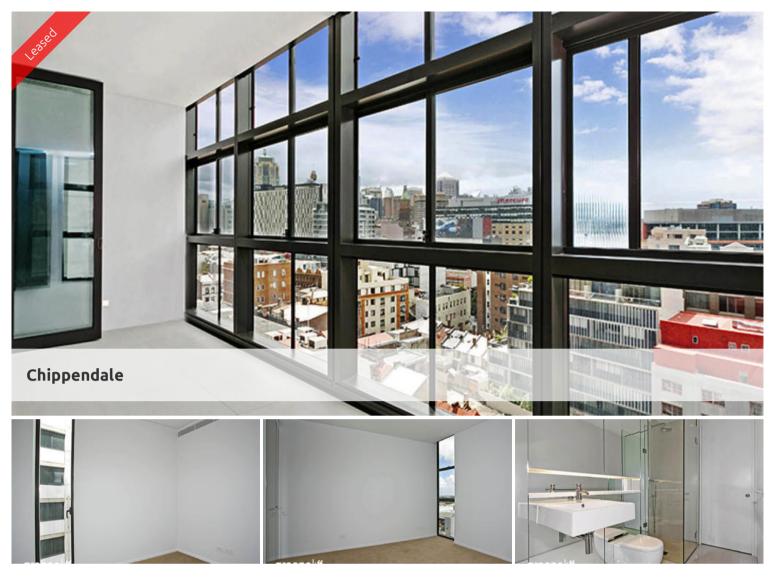

## 2 BED 1 BATH IN 8 PARK LANE

- Luxury apartments with stainless steel appliances
- Security building with 24 hour concierge
- Fitness centre with pool, gymnasium & spa
- Bonus of a rooftop BBQ area & spa
- 6 star green rated development
- 5 level shopping centre with Woolworths
- City view from apartment