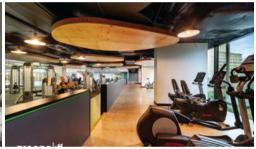

Rich in amenities, this Central Park features:

- Luxury apartments with stainless steel appliances
- Electricity, water and gas bills inclusive
- Security building with 24 hour concierge
- Fitness centre with pool, gymnasium & spa
- 6 star green rated development
- 5 level shopping centre with Woolworths
- Secure car park
- Fridge and washer/dryer included
- More than 30,000sqm of surrounding park and public space.