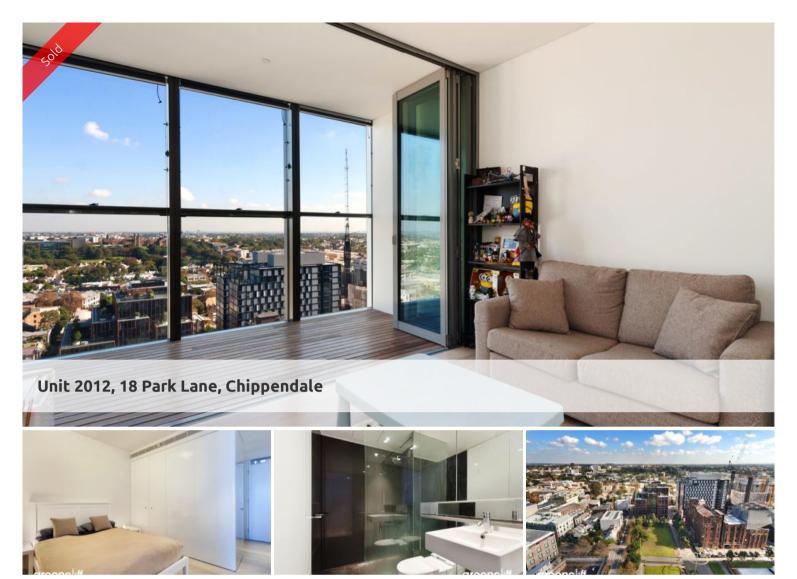

# ONE BED SUITE FOR SALE - INSPECT NOW!

This apartment may be the best one bed suite in Central Park. Located on level 20, the apartment has sweeping views of Chippendale Green and out to the Blue Mountains. The interior features high quality stone finishes and modern European kitchen appliances. This is a must inspect property for investors or owner occupiers.

### Property features:

- Air conditioning
- Built-in wardrobes
- Double glazed windows
- Internal laundry
- Gym & Pool
- 24 hour concierge
- Pets allowed