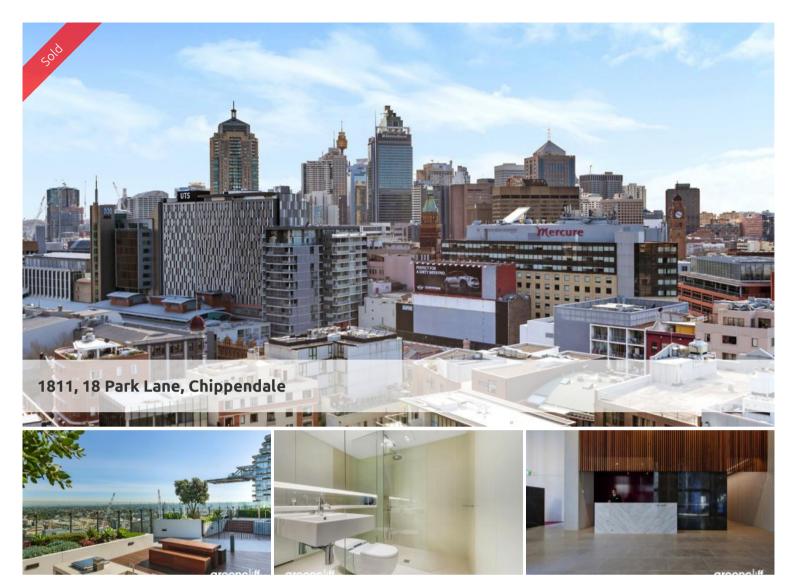

## HIGH LEVEL ONE BEDROOM SUITE WITH CITY VIEWS

This is a must see property - Elevated on the 18th floor of The Mark building at Central Park, enjoy abundance of sunlight with the North-East aspect and excellent city views.

Property features include:

- Loggia/ balcony
- Reverse cycle air-conditioning
- 24 hour concierge
- Pool/spa
- Gymnasium
- BBQ
- City views
- Go get cars for convenience

Outgoings per quarter (Approx.):