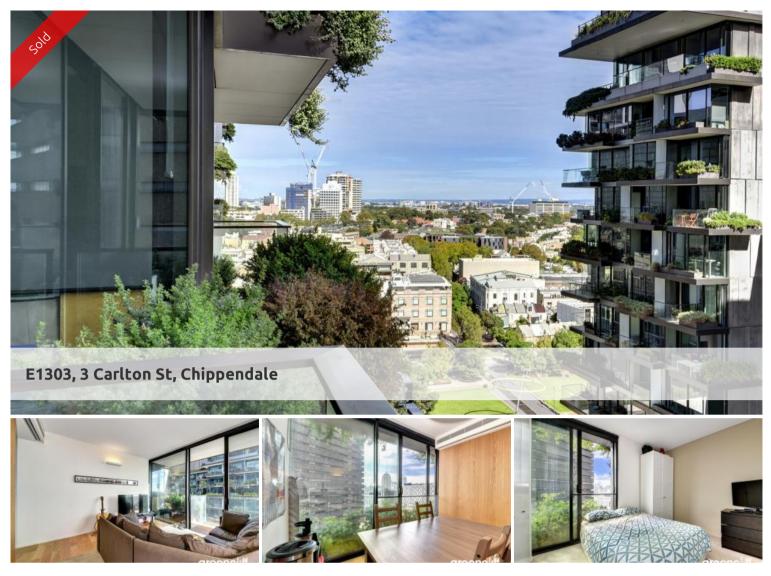

## EXCELLENT TWO BEDROOM DUAL KEY APARTMENT

This is a perfect opportunity to invest in Central Park, East Tower with high rental yield.

This North facing two bedroom dual key apartment has one bedroom apartment and a self-contained studio, attracting two tenancies. Completed with quality finishes throughout and excellent interiors designed by Koichi Takada.

Property features:

- Two modern kitchens
- Ensuite
- Built in wardrobes
- Air-conditioning
- Internal laundry
- Car space
- Lock-up storage
- Swimming pool
- World class gymnasium
- 24/7 Concierge services