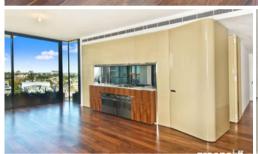

Rich in amenities, this Central Park development features:

- Near new luxury apartments with stainless steel appliances
- Tiled flooring
- Security building with 24 hour concierge
- Fitness centre with pool, gymnasium & spa
- Electricity, Water and Gas bills insclusive
- 5 level shopping centre with Woolworths
- Park and pool views from apartment balcony
- Fridge and washer/dryer included
- More than 30,000sqm of surrounding park and public space.