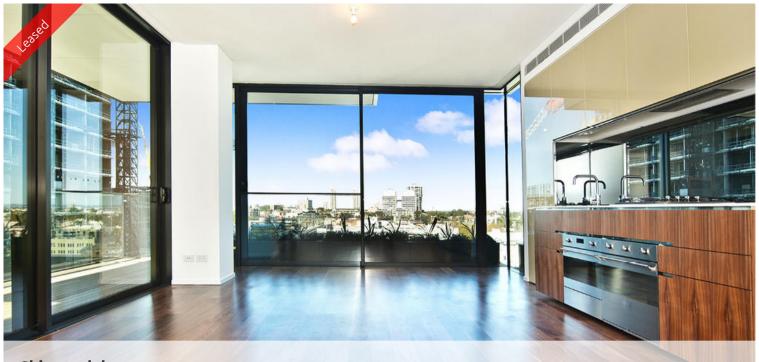

## Chippendale

Fabulous large one bedroom apartment with views

Rich in amenities, this Central Park development features:

- Near new luxury apartments with stainless steel appliances
- Tiled flooring
- Security building with 24 hour concierge
- Fitness centre with pool, gymnasium & spa
- Electricity, Water and Gas bills insclusive
- 5 level shopping centre with Woolworths
- Park and pool views from apartment balcony
- Fridge and washer/dryer included
- More than 30,000sqm of surrounding park and public space.