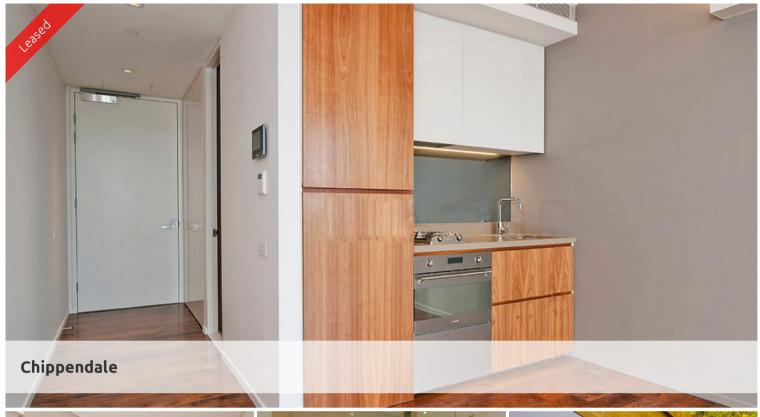

## STUDIO APARTMENT WITH PARKING

Rich in amenities, this Central Park features:

- Luxury apartments with stainless steel appliances
- Electricity, water and gas bills inclusive
- Security building with 24 hour concierge
- Fitness centre with pool, gymnasium & spa
- 6 star green rated development
- Tiled flooring
- District views from apartment
- Fridge and washer/dryer included
- More than 30,000sqm of surrounding park and public space.