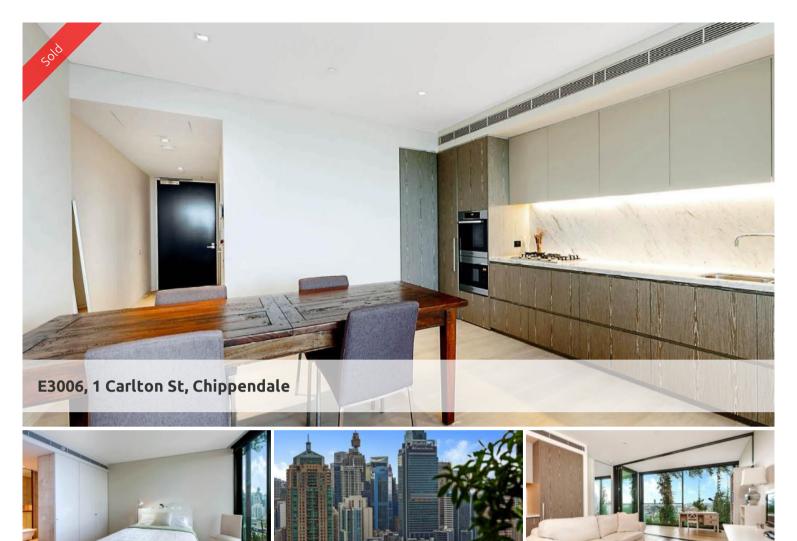

# SKYS THE LIMIT IN THIS SKY APARTMENT

One of the few two bedroom apartments in Sky at One Central Park Chippendale, this premium apartment occupies an Easterly position with breathtaking panoramas spanning from the CBD to Botany Bay. The very best in cutting-edge living, its open plan layout flows over one easy level designed to maximise the view. Its flawless interiors, impeccable finishes and state-of-the-art facilities all point to a lifestyle of unrivalled privilege and sophistication in Sydney's most exciting new community precinct.

### Property features:

- Glass wrapped living area transitions seamlessly to alfresco balcony
- Deluxe marble kitchen, integrated European appliances, gas cooktop
- Master bedroom includes a balcony and an exquisite designer ensuite
- Ducted air conditioning, custom storage and lime washed oak flooring
- Direct level access to Sky Garden with barbecue facilities and Jacuzzi
- Priority Elevator to parking, concierge, pool and gymnasium
- Footsteps to Broadway Shopping Centre, restaurants, UTS and transport