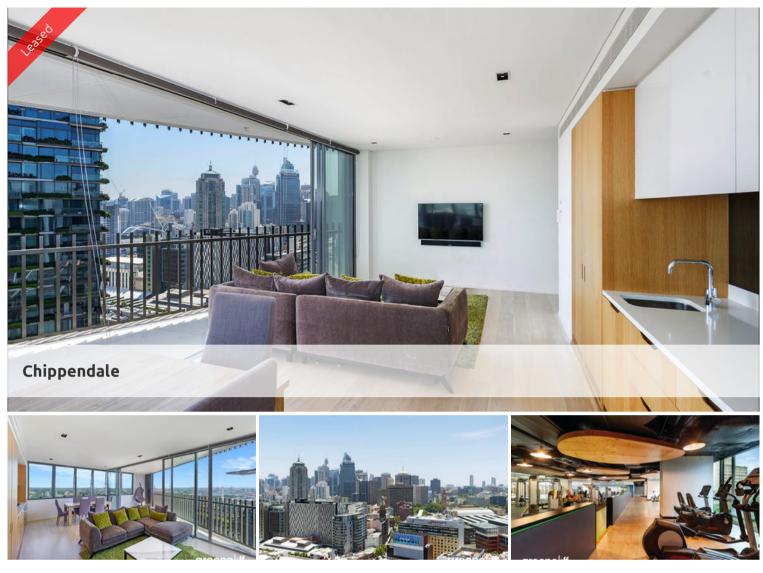

## "The Mark is the future of vibrant inner city living and a shining example of all that advanced technologies and bold imaginations can contribute to modern and sustainable living"

Located at Central Park Chippendale, The Mark has direct access to a fully equipped gymnasium, an elevated outdoor pool and on your doorstep is an expansive tree lined park named Chippendale Green. Fashionable retail outlets, a Woolworths supermarket and various cafes and eateries such as Din Tai Fung available to your heart's content.

Moments to Central station, buses and surrounding Universities makes living at Central Park the ultimate in downtown living.

The Mark is the ultimate lifestyle precinct.

The apartments boast intelligent and lifestyle-savvy interiors, features