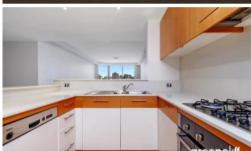

## Features include:

- Light and airy living area, flowing to sunny balcony
- Ultra modern galley style kitchen with dishwasher
- Two double bedrooms, master with ensuite
- Elegant bathrooms, main with separate marble bath/ shower
- Internal laundry with clothes dryer, reverse cycle air con
- Superb Harbour views over Lavender Bay
- Security building with One (1) car space