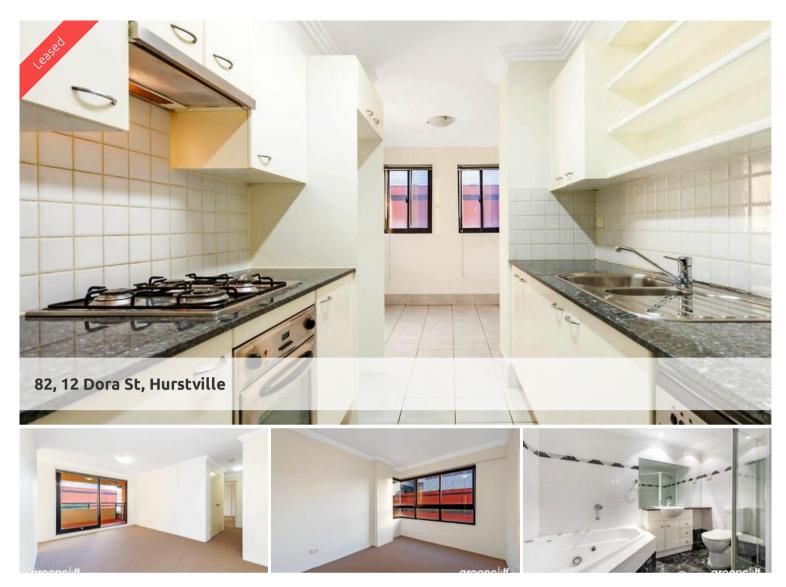

This recently refurbished two bedrooms apartment is well proportioned, bright and has separate formal dining room.

Features :-

- Galley-style kitchen featuring granite benchtops & gas appliances
- Living area with sliding glass doors opening to a balcony
- Good sized bedrooms with a mirrored built-in wardrobes
- Ensuite featuring a corner spa bath & separate shower
- Modern building featuring secure swipe card lift access and intercom system
- Car parking space, internal laundry with dryer
- New carpet and paint, new bathroom vanities