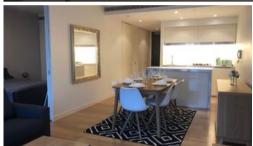

## Lumiere Residence - fabulously furnished

Located in the heart of Sydney's iconic Town Hall precinct, Lumiere at Regent Place is a residential village in the sky.

The apartment features

- Timber flooring throughout
- Roughly 67 sqm with built in robe
- Modern kitchen & bathroom facilities
- Internal laundry
- Internal loggia
- Ducted air conditioning
- Secure parking space
- Full access to Club Lumiere and building facilities