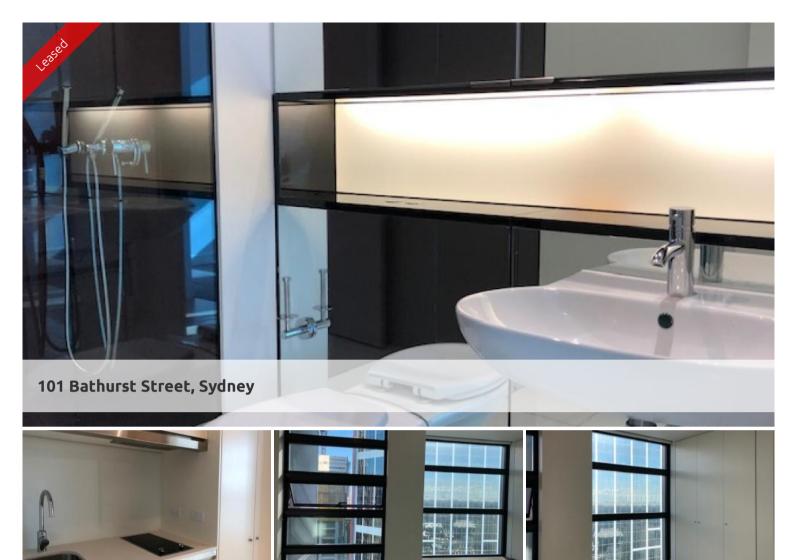

## "LUMIERE" UNFURNISHED STUDIO APARTMENT

Unfurnished studio apartment located on level 37 of the sought after Lumiere Residences.

The studio features

- Roughly 25sqm with built in robe
- Modern kitchen & bathroom facilities
- Shared laundry facility
- Electricity included in your rent
- Ducted air conditioning
- Full access to Club Lumiere and building facilities

Facilities include access to spectacular indoor/outdoor 50 & 20 metre pool, sauna, spa, gym, function room & 2 cinemas.

\*Photographs used may be indicative.

The above information provided has been furnished to us by the vendor/s. We have not verified whether or not that information is accurate and do not have any belief in one way or the other in its accuracy. We do not accept any responsibility to any person for its accuracy and do no more than pass it on. All interested parties should make and rely upon their own inquiries in order to determine whether or not this information is in fact accurate.