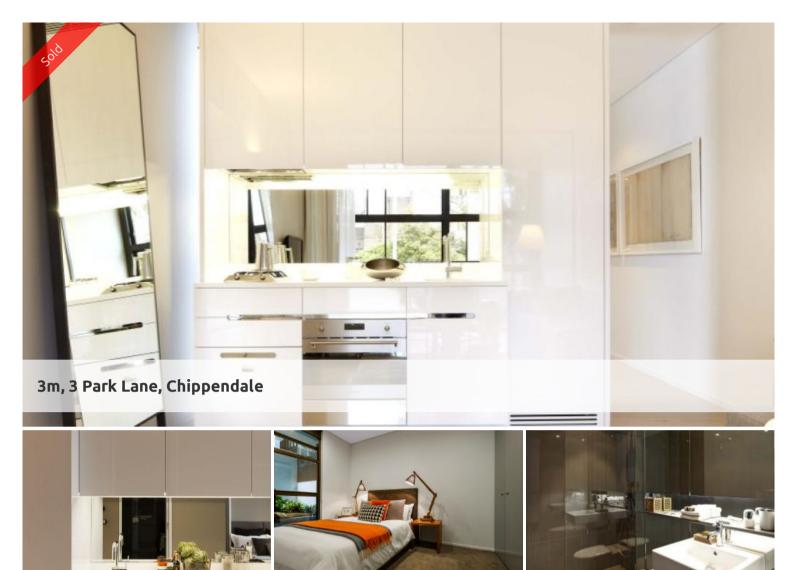

## LARGE 1 BED W/PRIVATE ACCESS VIEWS OVER PARK

Coveted contemporary streamlined design luxury apartment exudes a perfect balance of aesthetics and practicality, warmth and clean minimalism; sleek and stylish finishes with bright open living area, including a separated study area.

This property features:

- Large 62sqm one bedroom, plus study nook
- Abundance of natural light creating a bright and fresh ambience
- Lounge/dining area flowing to fully glazed loggia overlooking the park
- Elegantly appointed kitchen with mirror flash back
- Stainless steel appliances and stone bench top
- Private direct street entrance with front yard
- Resort facilities, village style shopping & cafes