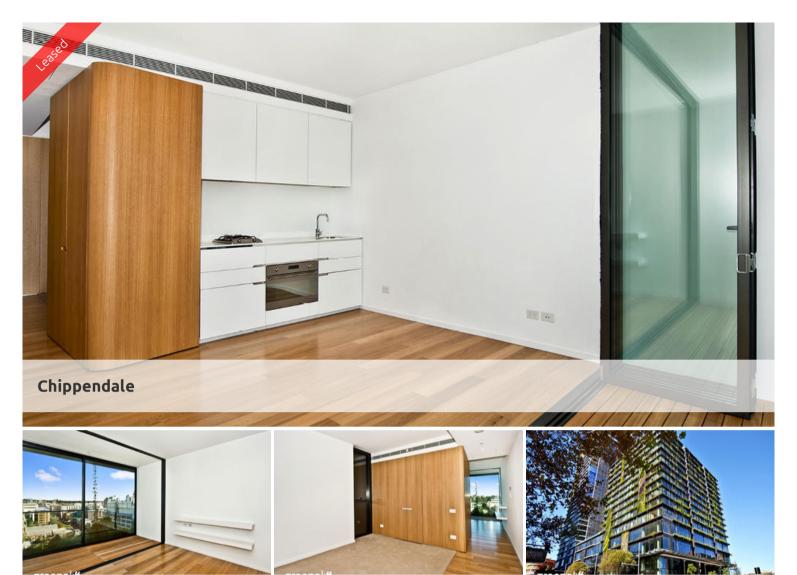

One Central Park is inner city living at its best! Enjoy the convenience of shopping, entertainment, dining and transport right at your doorstep. Built around a beautiful park and draped in a living vertical garden, One Central Park is the perfect combination of luxury meeting nature.

Rich in amenities, this Central Park Property development features:

- Luxury apartments with stainless steel appliances
- Security building with 24 hour concierge
- Fitness centre with pool, gymnasium & spa
- 6 star green rated development
- 5 level shopping centre with Woolworths
- District view from apartment
- Fridge and washer/dryer included
- More than 30,000sqm of surrounding park and public space.
- Parking at additional \$50 per week

🛏 1 🔊 1 🖨 1

| Ргісе            | L6, 2 Chippendale Way  <br>\$650 |
|------------------|----------------------------------|
| Property<br>Type | rental                           |
| Property ID      | 1993                             |